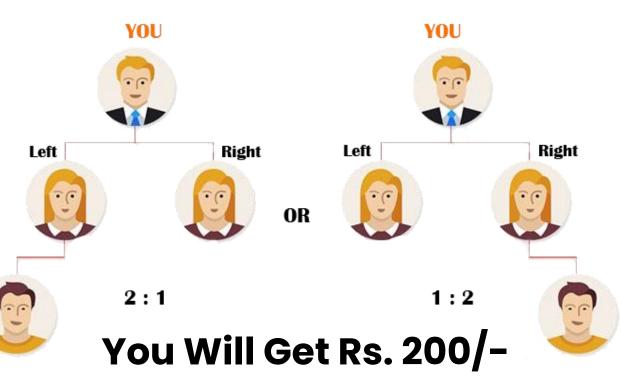

#### **MATCHING INCOME**

First Capping 4000/Daily Capping 56,000 Auto Upgrade System
Through Capping First Capping Fund