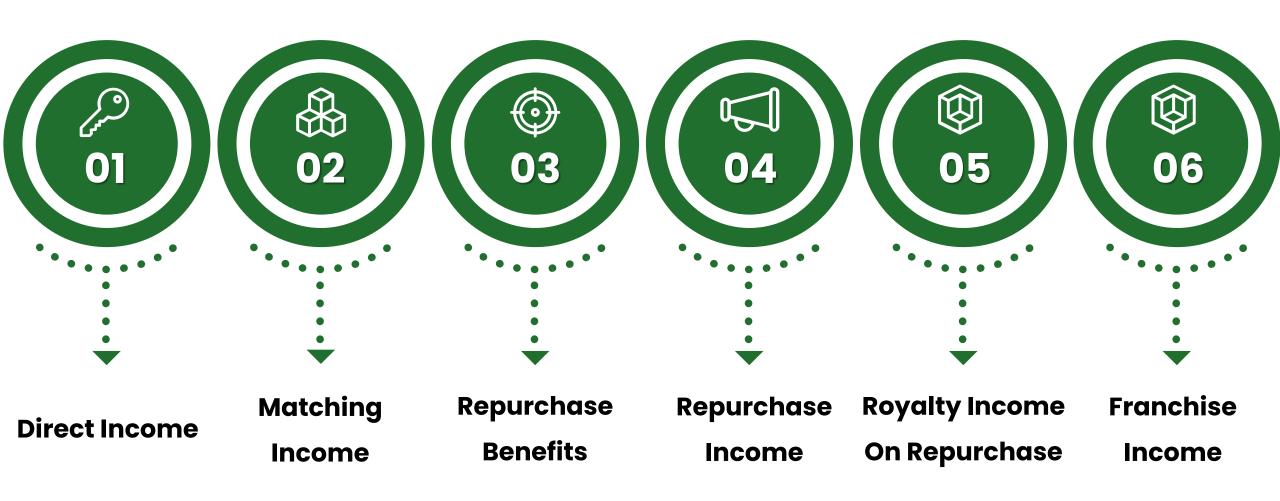

#### **TYPES OF INCOME**

#### **DIRECT INCOME**

**You Will Get 10% Every Direct Sponsor** 

#### **MATCHING INCOME**

First Capping 4000/Daily Capping 56,000 Auto Upgrade System
Through Capping First Capping Fund

#### **RE-PURCHASE BENEFITS**

- Discount Upto 50% On Products
- Cash Back On BV 10%

Loyalty Bonus Product Every Regular

**Shopping On 4th Month. Minimum** 

**Shopping 500 BV Every Month** 

#### Re-purchase Level Income

| S.NO | LEVEL           | INCOME |  |
|------|-----------------|--------|--|
| 1    | Level - 01      | 5%     |  |
| 2    | Level – 02      | 4%     |  |
| 3    | Level - 03 3%   |        |  |
| 4    | Level - 04 2%   |        |  |
| 5    | Level - 05 1%   |        |  |
| 6    | Level - 06 0.5% |        |  |
| 7    | Level – 07 0.5% |        |  |
| 8    | Level - 08 0.5% |        |  |
| 9    | Level – 09      | 0.5%   |  |
| 10   | Level - 10 0.5% |        |  |

#### **ROYALTY INCOME**

| S.NO | RANK    | PAIR      | INCOME                                                                                   |
|------|---------|-----------|------------------------------------------------------------------------------------------|
| 1    | Star    | 250 Pair  | 4% On Company Turnover On BV Sale On Repurchase Every Month For Rank Stars Achievers     |
| 2    | Silver  | 500 Pair  | 3% On Company Turnover On BV Sale On Repurchase<br>Every Month For Rank Silver Achievers |
| 3    | Gold    | 2000 Pair | 2% On Company Turnover On BV Sale On Repurchase<br>Every Month For Rank Gold Achievers   |
| 4    | Diamond | 5000 Pair | 1% On Company Turnover On BV Sale On Repurchase<br>Every Month For Rank Dimond Achievers |

#### FRANCHISE INCOME

Franchise On 1 Lack, Get Benefit 5%
On Activation Products,
5% On BV Sale And Also Granted
Minimum Income 3000/-