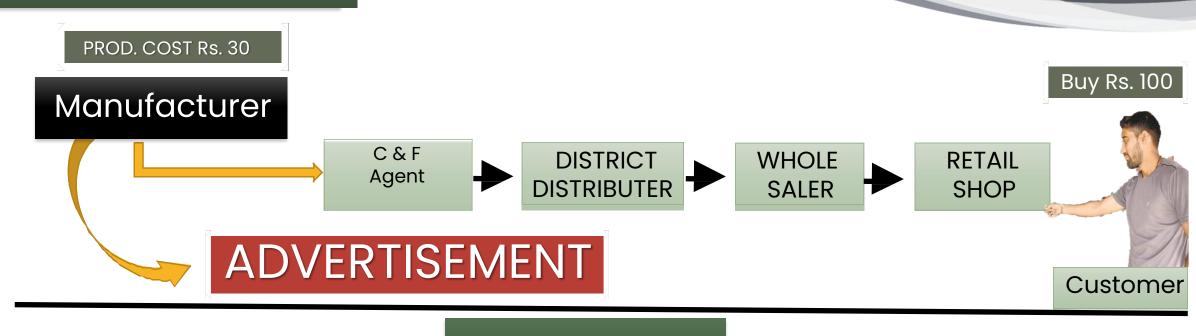

#### **Traditional Marketing**

30%

PROD. COST Rs. 30

Manufacturer

Direct Selling

NO MIDDLE MAN

**PUBLIC PROMOTION** 

**70**%